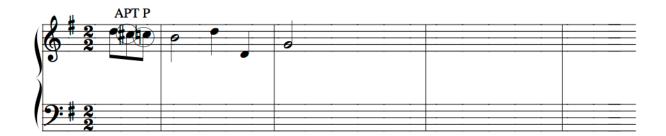

The first two measures of a fight-song-style melody are provided below.

- Continue the melody for another two measures.
- Write an appropriate bass line for all four measures. (For more examples, look for "additional examples" near the bottom of the Virtual Handouts page online.)
- Also provide Roman numerals and figures to represent the harmonies.
- Circle and label any embellishing tones.

Do you think that these four measures constitute a phrase? Explain.